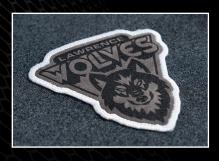

## DIVERSIFY YOUR DECORATION With Different Adhesive Backings

Expand your decoration potential and boost your profits using the versatile backing types available with Emblems & Patches. Whether it's heat applied for apparel, pressure sensitive for hard goods, or hook & loop to easily mix and match logos, there are a variety of ways you can wow your customers with premium dimensional finishes. Keep this helpful chart handy for quick reference!

|                                    | HEAT APPLIED<br>BACKING | PRESSURE SENSITIVE BACKING | HOOK & LOOP<br>BACKING |
|------------------------------------|-------------------------|----------------------------|------------------------|
| PVC Patches                        | ✓                       | ✓                          |                        |
| FlexStyle <sup>®</sup> Beveled     | ✓                       | ✓                          |                        |
| Flexstyle® Domed                   | ✓                       | ✓                          |                        |
| Flexstyle® Flat                    | ✓                       | <b>✓</b>                   | ✓                      |
| FlexStyle® Textured                | ✓                       | <b>✓</b>                   |                        |
| FlexStyle <sup>®</sup> Holographic | ✓                       | <b>✓</b>                   |                        |
| Print Stitch Patches               | ✓                       | <b>✓</b>                   | ✓                      |
| Embroidered Patches                | ✓                       | <b>✓</b>                   | ✓                      |
| 3D Embroidered Patches             | ✓                       | ✓                          |                        |
| Chenille Patches                   | ✓                       | ✓                          |                        |
| Woven Patches                      | ✓                       | <b>✓</b>                   |                        |
| Woven Tags                         | Must Be Sewn            |                            |                        |
| Genuine Leather Patches            | ✓                       | ✓                          |                        |
| Faux Leather Patches               | ✓                       | ✓                          |                        |
| Faux Suede Patches                 | ✓                       | ✓                          |                        |
| CAD-PRINTZ° Twill Patches          | ✓                       |                            |                        |