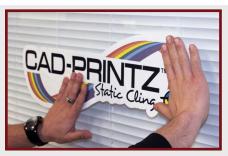

## STATIC CLING

Always apply graphic to a smooth, clean, dry surface.

Carefully remove graphic from carrier. Your graphic can be applied from either side (for both indoors and outdoors).

Your graphic can be applied by hand to eliminate air bubbles during application.

For best results, apply to a smooth/polished surface such as a glass. CAD-PRINTZ Static Cling is printed with Eco-Solvent Inks and are water and scratch resistant.

CAD-CUT, CAD-PRINTZ, Solutions & Hotronix are trademarks & ® trademarks of Stahls' ID Direct™ with one or more patents or patents pending.