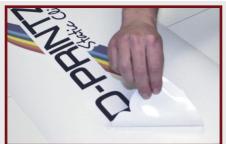

## STATIC CLING

Always apply graphic to a smooth, clean, dry surface.

Carefully remove graphic from carrier. Your graphic can be applied from either side (for both indoors and outdoors).

Your graphic can be applied by hand to eliminate air bubbles during application.

For best results, apply to a smooth/polished surface such as a glass. CAD-PRINTZ Static Cling is printed with Eco-Solvent Inks and are water and scratch resistant.

CAD-CUT, CAD-PRINTZ, Solutions & Hotronix are trademarks & ® trademarks of Stahls' ID Direct™ with one or more patents or patents pending.