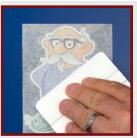

Smooth design with a straight edge tool such as a squeegee or credit card.

Start at one corner of the design; slowly remove the transfer tape carefully pulling at a 180 degree angle.

Your design will arrive masked with a transfer tape on the logo side and is mounted on a paper backing.