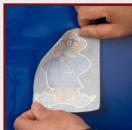

## **WINDOW DECALS**

Always apply decal to a smooth, clean, surface. from paper liner.

Carefully remove decal

Moisten surface with soapy water to aid in positioning. Start with one end or corner of design and apply.