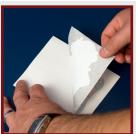

Smooth design with a straight edge tool such as a squeegee or credit card.

Start at one corner of the design; slowly remove the transfer tape carefully pulling at a 180 degree angle.

Your design will arrive masked with a transfer tape on the logo side and is mounted on a paper backing.