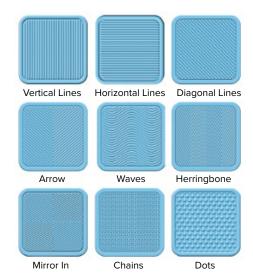

## **TEXTURES**

Textures are predicated by each individual design and are typically only shown in the background.