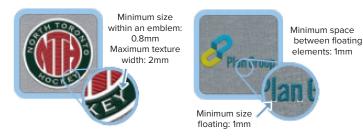

## **EMBLEM SIZE**

Area - Minimum: 1/2" x 1/2" Maximum: 5.75" x 5.75"

Thickness - Varies depending on the complexity of the design starting at 1 mm.

Note: Hook & Loop Backing Max Size 4" x 4"