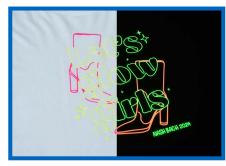

## CREATE TRENDY LOOKS FOR DAY & NIGHT

CAD-CUT® Glow is your ticket to creating eye-catching designs that stand out both day and night. With traditional glow or vivid neon colors that will pop in any lighting, you can craft designs that come to life in the dark and shine in all conditions.

## VIBRANT & DURABLE NEON LOOKS

Offering six vibrant color options, CAD-CUT® Glow helps you craft standout looks. Its soft hand, thin composition, and matte finish make it the perfect choice for creating trendy, long-lasting designs with ease.