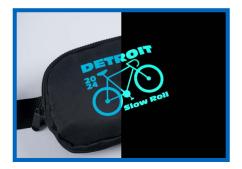

## CREATE TRENDY LOOKS FOR DAY & NIGHT

CAD-CUT® Glow is your ticket to creating eye-catching designs that stand out both day and night. With traditional glow or vivid neon colors that will pop in any lighting, you can craft designs that come to life in the dark and shine in all conditions.

## VIBRANT & DURABLE NEON LOOKS

Offering six vibrant color options, CAD-CUT® Glow helps you craft standout looks. Its soft hand, thin composition, and matte finish make it the perfect choice for creating trendy, long-lasting designs with ease.