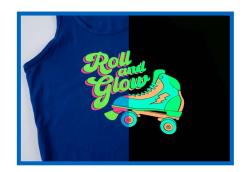

## CREATE TRENDY LOOKS FOR DAY & NIGHT

CAD-CUT® Glow is your ticket to creating eye-catching designs that stand out both day and night. With traditional glow or vivid neon colors that will pop in any lighting, you can craft designs that come to life in the dark and shine in all conditions.

## VIBRANT & DURABLE NEON LOOKS

Offering six vibrant color options, CAD-CUT® Glow helps you craft standout looks. Its soft hand, thin composition, and matte finish make it the perfect choice for creating trendy, long-lasting designs with ease.