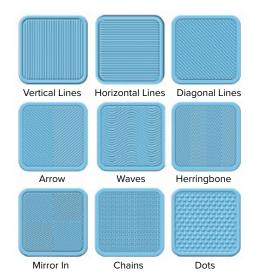

### **TEXTURES**

Textures are predicated by each individual design and are typically only shown in the background.