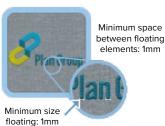

### **EMBLEM SIZE**

Area - Minimum: 1/2" x 1/2" Maximum: 5.75" x 5.75"

**Thickness** - Varies depending on the complexity of the design starting at 1 mm.

Note: Hook & Loop Backing Max Size 4" x 4"

### **TEXTURES**

Textures are predicated by each individual design and are typically only shown in the background.