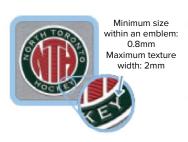

### **EMBLEM SIZE**

Area - Minimum: 1/2" x 1/2" Maximum: 5.75" x 5.75"

**Thickness** - Varies depending on the complexity of the design starting at 1 mm.

Note: Hook & Loop Backing Max Size 4" x 4"

### **TEXTURES**

Textures are predicated by each individual design and are typically only shown in the background.