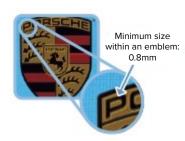

## **EMBLEM SIZE**

**Area** - Minimum: 1/2" x 1/2" Maximum: 5.75" x 5.75"

**Thickness** - Varies depending on the complexity of the design starting at 2 mm.