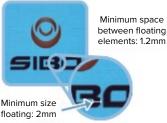

## **EMBLEM SIZE**

**Area** - Minimum: 1/2" x 1/2" Maximum: 5.75" x 5.75"

**Thickness** - Varies depending on the complexity of the design starting at 2 mm.