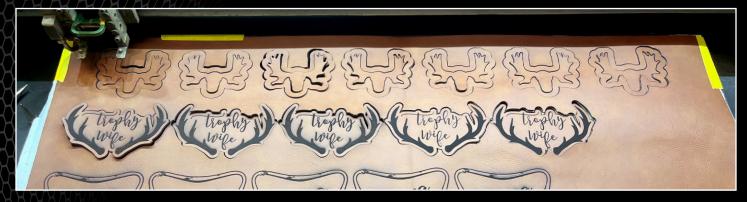

## MAXIMIZE YOUR PROFIT with Leather Sheets and a Laser Cutter



## GENUINE LEATHER Fit up to 40 Patches Per Sheet! Cost Per Patch = \$0.82



## GENUINE LEATHER HEAT TRANSFER SHEETS:

Caramel, Natural, Taupe

| Size 11.8" x 19.7"                       | 5        | 10       | 50         | 100        |
|------------------------------------------|----------|----------|------------|------------|
| Price Per Sheet                          | \$32.95  | \$29.95  | \$27.95    | \$24.95    |
| Price Per Pack                           | \$164.75 | \$299.50 | \$1,397.50 | \$2,495.00 |
| Estimated Yield<br>(2.25" x 2.25" Patch) | 200      | 400      | 2,000      | 4,000      |
| Estimated Materials<br>Cost Per Patch    | \$0.82   | \$0.75   | \$0.70     | \$0.62     |
| Comparable Custom<br>STAHLS' Patch Price | \$3.05   | \$2.65   | \$1.87     | \$1.67     |