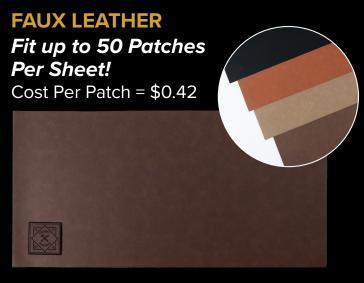

## FAUX LEATHER HEAT TRANSFER SHEETS:

Black, Chocolate, Chestnut, Sandstone

| Size 12" x 24"                           | 5        | 10       | 50       | 100        |
|------------------------------------------|----------|----------|----------|------------|
| Price Per Sheet                          | \$20.95  | \$19.95  | \$18.95  | \$16.95    |
| Price Per Pack                           | \$104.75 | \$199.50 | \$947.50 | \$1,695.00 |
| Estimated Yield<br>(2.25" x 2.25" Patch) | 250      | 500      | 2,500    | 5,000      |
| Estimated Materials<br>Cost Per Patch    | \$0.42   | \$0.40   | \$0.38   | \$0.34     |
| Comparable Custom<br>STAHLS' Patch Price | \$2.30   | \$1.79   | \$1.44   | \$1.37     |