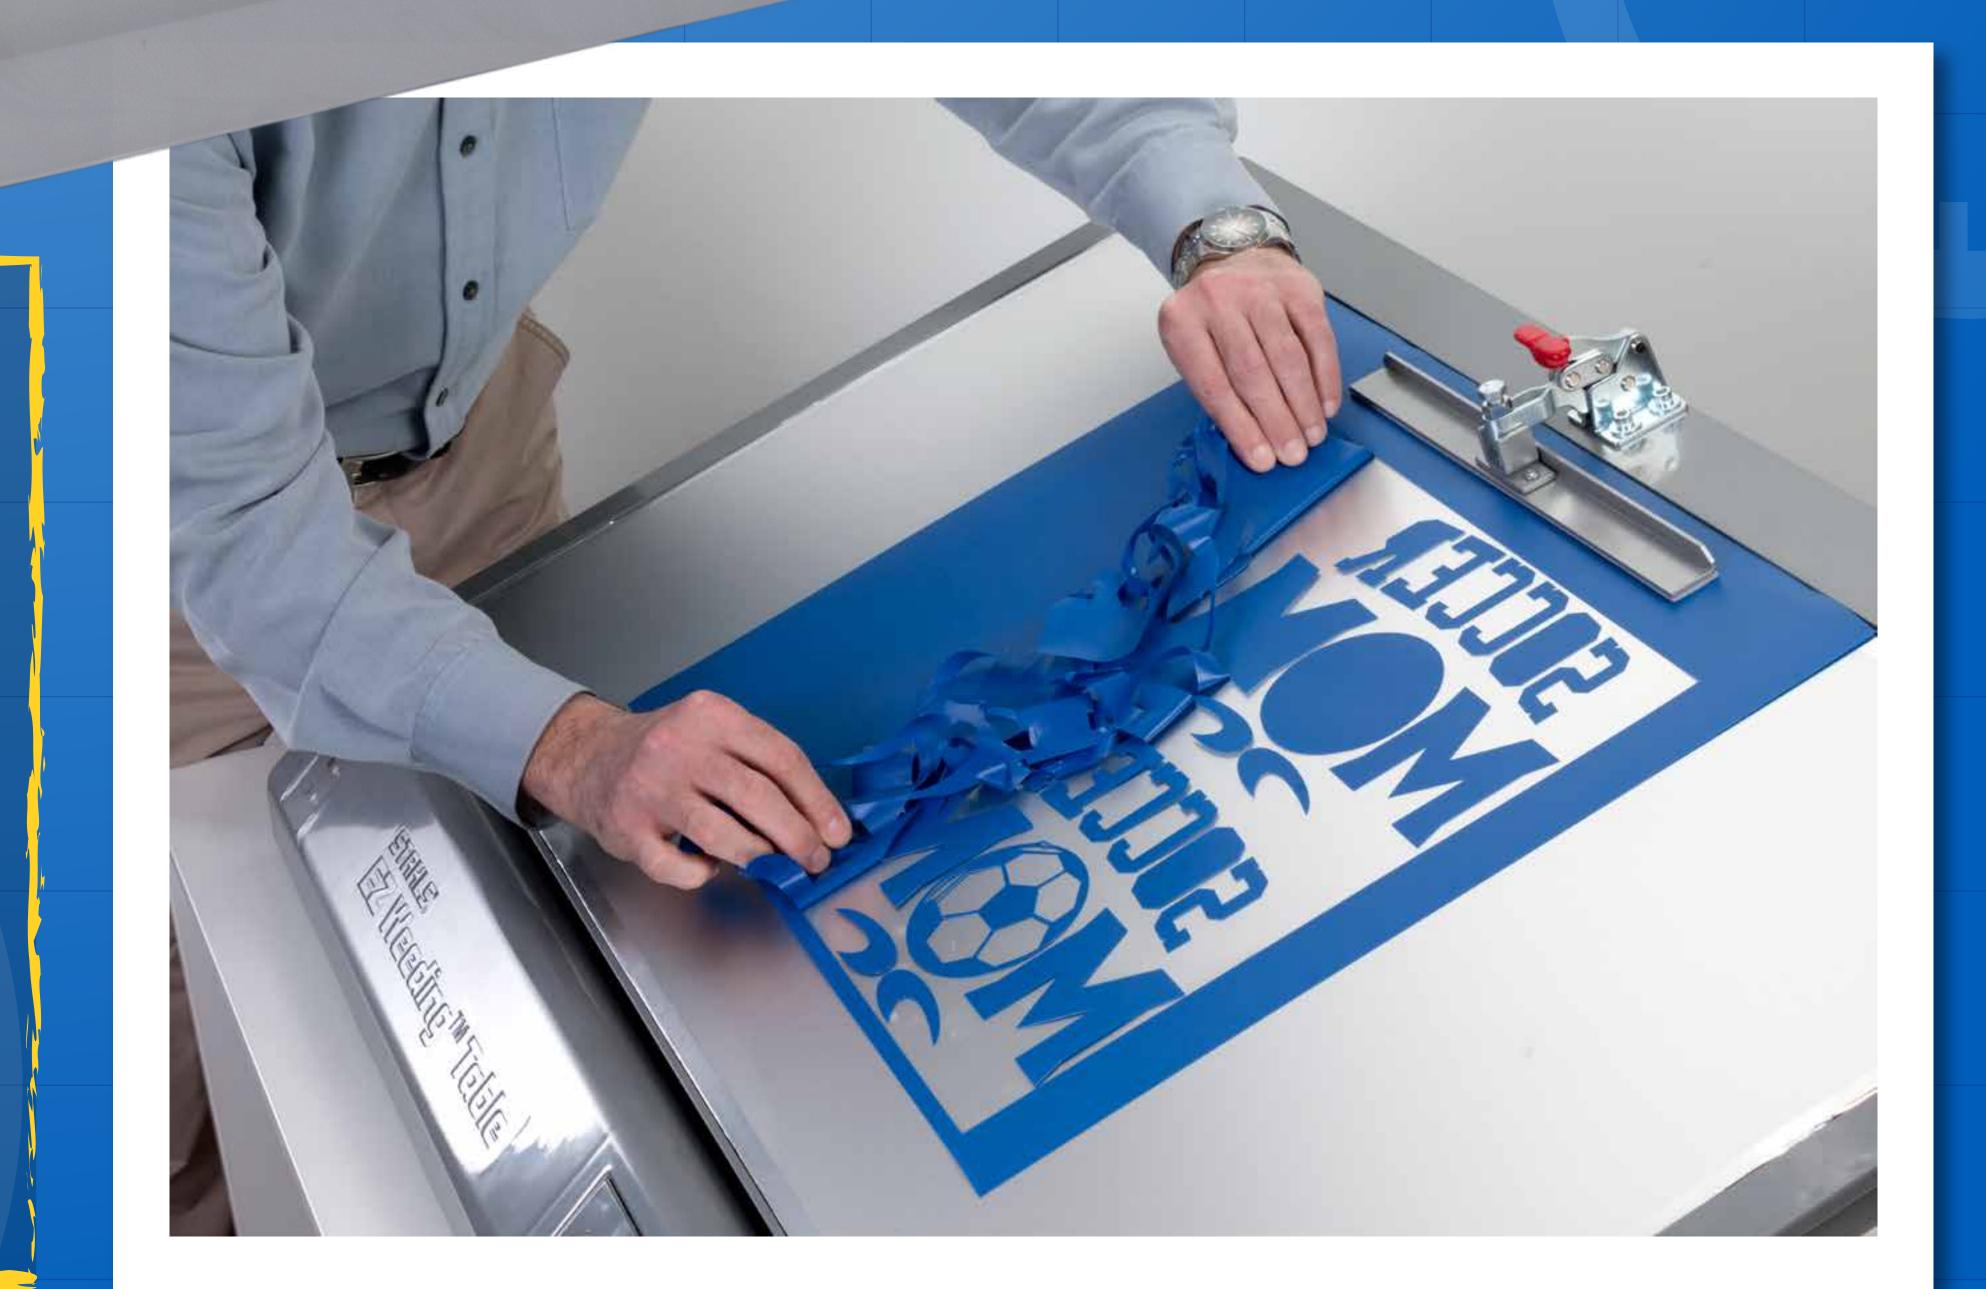

## Save Time & Money With The Stahls' EZ Weeding" Table\*

- Reduce Weeding Time by up to 60% 🗡
  - **★ Double Order Capacity ★** 
    - Reduce Labor Costs X

For every 40 designs you weed with the EZ Weeding™ Table, you gain back an hour of your work day.

From simple designs to more complex jobs, the EZ Weeding™ Table gives you back time & makes you more money.

\*Patent Pending