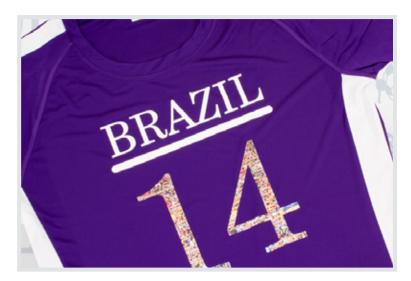

## **BLOCKS DYE MIGRATION**

When heating dark polyester garments the inks from the fabric come through the transfer changing its color. The charcoal-based lining on Sublistop inhibits the sublimated dyes from bleeding through.