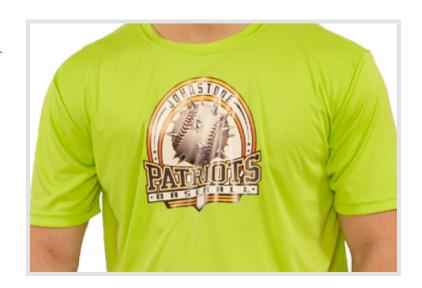

## PERFORMANCE WEAR

Heat printing on performance wear can be difficult. Sublistop $^{\text{\tiny{M}}}$  was engineered to be applied at a lower temperature to prevent scorch marks. The soft, lightweight feel makes it perfect for garments that have stretch such as Lycra $^{\text{\tiny{B}}}$ /spandex and nylon.

## **BLOCKS DYE MIGRATION**

When heating dark polyester garments the inks from the fabric come through the transfer changing its color. The charcoal-based lining on Sublistop inhibits the sublimated dyes from bleeding through.