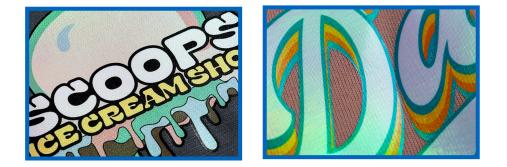

## **CAD-COLOR® Chroma-TWILL™** Special Effect, Full-Color Fabric Logos

Create premium full color designs with CAD-COLOR® Chroma-TWILL™, the latest innovation in printable HTV! Use this material with your solvent and eco-solvent print/cut systems to offer unique looks featuring an iridescent color shift and traditional feel of woven fabric.

## ELEVATE YOUR APPAREL WITH STANDOUT LOOKS

CAD-COLOR<sup>®</sup> Chroma-TWILL<sup>™</sup> blends the feel of woven fabric with a glossy, shifting color effect. It works with both solvent and eco-solvent print/cut systems, so you can venture into new markets and profit opportunities with special effect full-color designs.

## **NO SEW FABRIC FINISH**

CAD-COLOR<sup>®</sup> Chroma-TWILL<sup>™</sup> features a woven fabric texture that applies to cotton and polyester with just a heat press. Create standout designs with premium value, dimension, and texture!