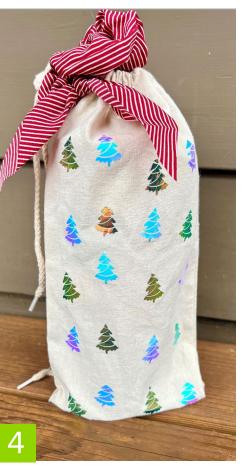

ven an influencer they follow. Using a few materials and your heat press, you can easily customize trendy apparel and accessories that help your customers show support.

### Materials used:

CAD-PRINTZ® Texture-TWILL - Full Color CAD-CUT Soft Foam HTV - White CAD-CUT® Glitter Flake HTV - Red



-Jenna Sackett, Brand Activation Manager

## **BAGS FOR EVERYONE**



## Materials used:

CAD-CUT® UltraWeed HTV - Black CAD-CUT® Fashion-FILM® Electric HTV - Red & Gold



## Materials used:

CAD-PRINTZ® Glitter - Full Color



## Materials used:

CAD-PRINTZ® Texture-TWILL - Full Color CAD-CUT® Soft Foam HTV - White CAD-CUT® Glitter Flake HTV - Gold

## PRO TIP:

Add value to accessories by decorating with special effect finishes.





## HOLIDAY APPAREL & ACCESSORIES

## HERE ARE THE LOOKS









## HERE'S HOW WE MADE THEM

## 1. Merry & Bright Wood Tray

CAD-CUT® P.S. Glitter Adhesive Vinyl - Emerald & Red

## 2. Stethoscope Tote

CAD-CUT® UltraWeed HTV - Dark Green
CAD-CUT® Glitter Flake™ HTV - Light Green
CAD-CUT® Hologram™ HTV - Dark Pink

## 3. Pom Pom Knit Beanie

 $\frac{\text{CAD-CUT}^{\circledcirc} \text{ Textured Soft Foam HTV - White}}{\text{CAD-CUT}^{\circledcirc} \text{ Glitter Flake}^{\text{\tiny{M}}} \text{ HTV - Pink}}$ 

## 4. Wine Tote

CAD-CUT® Chroma Bling HTV - Blue Shift



## HOLIDAY APPAREL & ACCESSORIES

## HERE ARE THE LOOKS









## HERE'S HOW WE MADE THEM

## 5. Christmas Crewneck Sweatshirt

<u>UltraColor® MAX Direct to Film Heat Transfer</u>

## 6. Sherpa Vest

CAD-CUT® Soft Flock HTV - Bright Red

## 7. Merry Fleece

<u>CAD-CUT® Adhesive</u> Heat