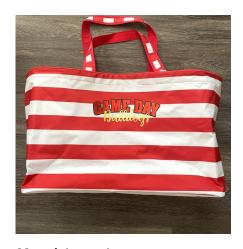

T® Patterns HTV - Christmas</u>

PRO TIP:

When working with Patterned HTV - remember not to mirror the design.

## 9/20/0



**6 2 6** 

-Carlie McCarthy, Social Media Coordinator



# HOT HOLIDAY TRENDS

## **FANWEAR DENIM JACKET -**



Fanwear is popular year-round, so why not take advantage of this big profit opportunity during the holiday season? Everyone is a fan of something —whether it's a team, a favorite band or show, or even an influencer they follow. Using a few materials and your heat press, you can easily customize trendy apparel and accessories that help your customers show support.

### Materials used:

CAD-PRINTZ® Texture-TWILL - Full Color CAD-CUT Soft Foam HTV - White CAD-CUT® Glitter Flake HTV - Red



-Jenna Sackett, Brand Activation Manager

## **BAGS FOR EVERYONE**



## Materials used:

CAD-CUT® UltraWeed HTV - Black CAD-CUT® Fashion-FILM® Electric HTV - Red & Gold



## Materials used:

CAD-PRINTZ® Glitter - Full Color



## Materials used:

CAD-PRINTZ® Texture-TWILL - Full Color CAD-CUT® Soft Foam HTV - White CAD-CUT® Glitter Flake HTV - Gold

## PRO TIP:

Add value to accessories by decorating with special effect finishes.





## HOLIDAY APPAREL & ACCESSORIES

## HERE ARE THE LOOKS









## HERE'S HOW WE MADE THEM

## 1. Merry & Bright Wood Tray

CAD-CUT® P.S. Glitter Adhesive Vinyl - Emerald & Red

## 2. Stethoscope Tote

CAD-CUT® UltraWeed HTV - Dark Green
CAD-CUT® Glitter Flake™ HTV - Light Green
CAD-CUT® Hologram™ HTV - Dark Pink

## 3. Pom Pom Knit Beanie

 $\frac{\text{CAD-CUT}^{\circledcirc} \text{ Textured Soft Foam HTV - White}}{\text