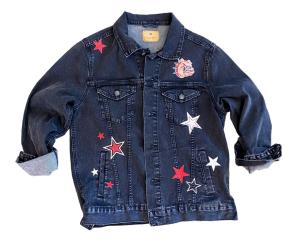

## **FANWEAR DENIM JACKET -**

Fanwear is popular year-round, so why not take advantage of this big profit opportunity during the holiday season? Everyone is a fan of something —whether it's a team, a favorite band or show, or even an influencer they follow. Using a few materials and your heat press, you can easily customize trendy apparel and accessories that help your customers show support.

### Materials used:

CAD-PRINTZ® Texture-TWILL - Full Color CAD-CUT Soft Foam HTV - White CAD-CUT® Glitter Flake HTV - Red

-Jenna Sackett, Brand Activation Manager