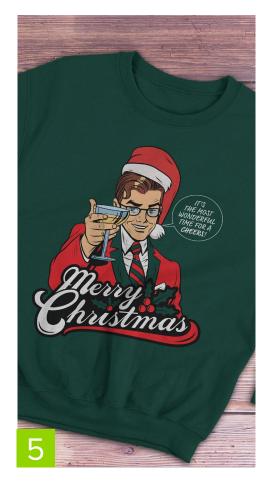

## 5. Christmas Crewneck Sweatshirt

<u>UltraColor® MAX Direct to Film Heat Transfer</u>