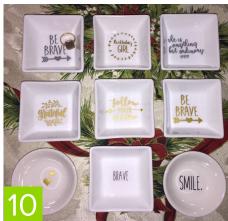

l Transfers in Perma -TWILL™</u> <u>CAD-CUT® Glitter Flake™ - HTV Red</u>







## HERE ARE THE LOOKS









## HERE'S HOW WE MADE THEM

## 1. Burlap Treat Bag

CAD-CUT® Glitter Flake HTV - Red

## 2. Custom Bottle Labels

CAD-PRINTZ® Full Color Vinyl Stickers/Decals

## 3. Glitter Ornaments

CAD-CUT® P. S. Sign Vinyl Light Green & Red

## 4. Tote Bag

CAD-CUT® UltraWeed™ - Metallic Gold





## HERE ARE THE LOOKS









## HERE'S HOW WE MADE THEM

## 5. Glass Blocks

CAD-CUT® Permanent P.S. Vinyl - Silver & Black

## 6. Festive Pillow

Elasti Prints® Screen Printed Transfers - White

## 7. Wood Ornament

CAD-CUT® Glitter Flake HTV - Red, Kelly

## 8. Santa Gift Bag

<u>Goof Proof® Screen Printed Transfers - Black</u> <u>CAD-CUT® Soft Flock HTV - Red</u>





## HERE ARE THE LOOKS









## HERE'S HOW WE MADE THEM

## 9. Holiday Welcome Mat

<u>CAD-CUT® Glitter Flake™ HTV - Dark Green, Gold, Red</u> <u>CAD-CUT® Thermo-FILM® HTV - Dark Green</u>

## 10. Jewelry Dishes

CAD-CUT® Permanent P.S. Sign Vinyl - Black, Gold

## 11. Pennant Christmas Flag

<u>CAD-CUT® UltraWeed™ HTV - Black, Kelly</u> CAD-CUT® Glitter Flake™ HTV - Red

## 12. Personalized Tumblers

<u>CAD-CUT® Permanent P.S. Sign Vinyl - Aqua,</u> <u>Cobalt, Lime Green, Red, Olympic Blue</u>





## HERE ARE THE LOOKS









## HERE'S HOW WE MADE THEM

## 13. Wine Faux Rhinestone Fleece

CAD-CUT® Glitter Flake HTV -Silver, Gold, Red, Green

## 14. Personalized Elves

CAD-CUT® Soft Flock HTV - Bright Red

## 15. Canvas Holiday Sign

## 16. Flour Sack Towel

<u>CAD-CUT® Soft Flock HTV - Emerald</u> CAD-CUT® G