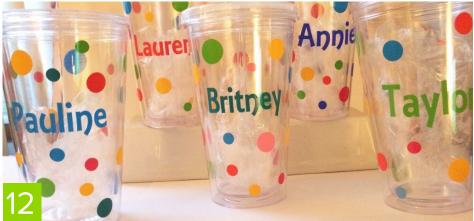

## 12. Personalized Tumblers

<u>CAD-CUT® Permanent P.S. Sign Vinyl - Aqua,</u> <u>Cobalt, Lime Green, Red, Olympic Blue</u>