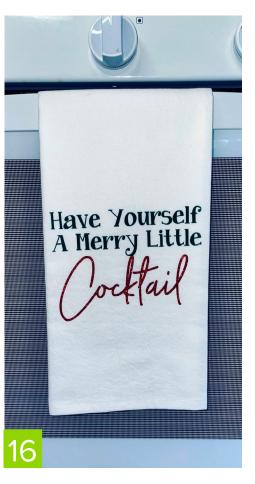

## 16. Flour Sack Towel

<u>CAD-CUT® Soft Flock HTV - Emerald</u> CAD-CUT® Glitter Flake HTV - Red