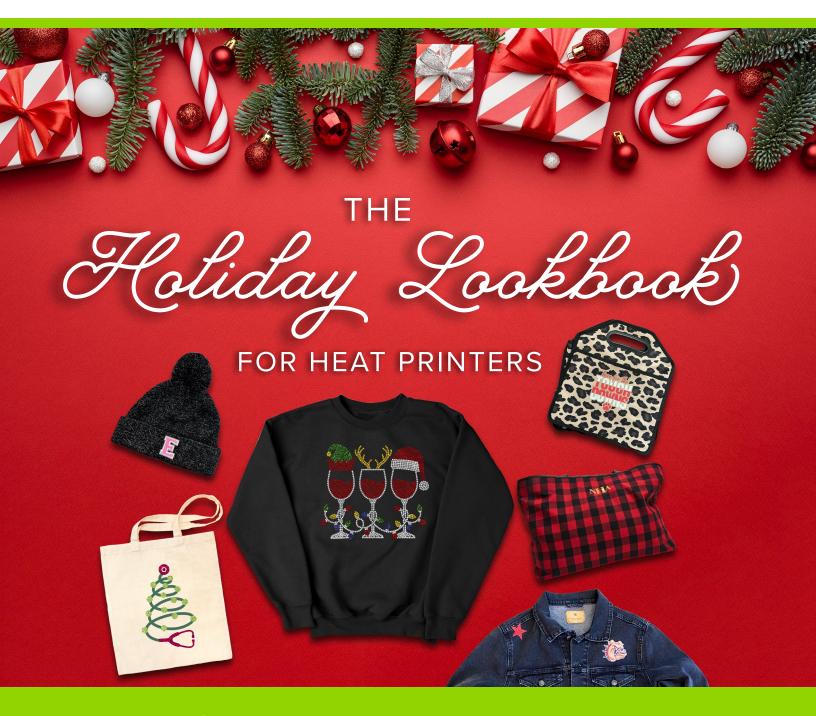

## HOLIDAY APPAREL & ACCESSORIES

## HERE ARE THE LOOKS

## HERE'S HOW WE MADE THEM

## 1. Merry & Bright Wood Tray

CAD-CUT® P.S. Glitter Adhesive Vinyl - Emerald & Red

## 2. Stethoscope Tote

CAD-CUT® UltraWeed HTV - Dark Green
CAD-CUT® Glitter Flake™ HTV - Light Green
CAD-CUT® Hologram™ HTV - Dark Pink

## 3. Pom Pom Knit Beanie

 $\frac{\text{CAD-CUT}^{\circledcirc} \text{ Textured Soft Foam HTV - White}}{\text{CAD-CUT}^{\circledcirc} \text{ Glitter Flake}^{\text{\tiny{M}}} \text{ HTV - Pink}}$ 

## 4. Wine Tote

CAD-CUT® Chroma Bling HTV - Blue Shift