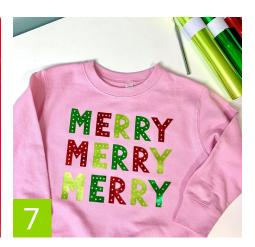

## 7. Merry Fleece

<u>CAD-CUT® Adhesive</u> Heat Transfer Foil - Kiwi, Pink, and Green