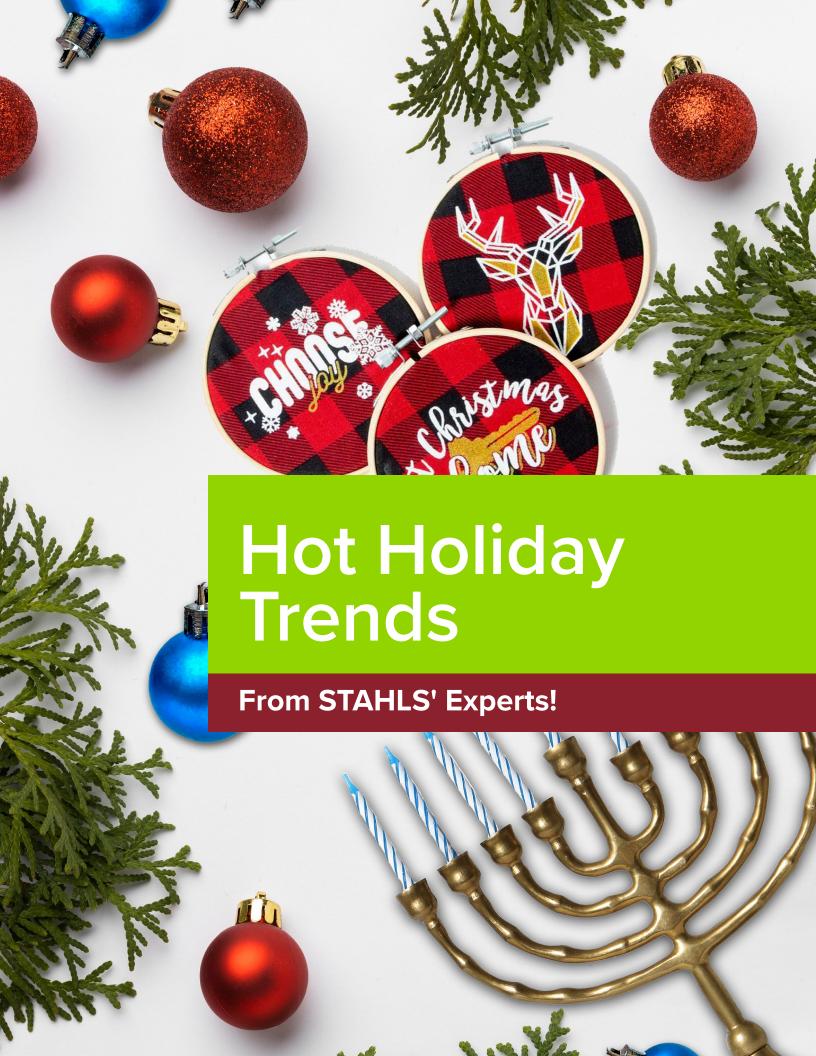

## HOT HOLIDAY TRENDS

# HOT HOLIDAY TRENDS

## **HOLIDAY ORNAMENTS AND DECOR**

Spread cheer and encouraging words this holiday season. Simple words or phrases added to ring dishes and ornaments are a fantastic way for your customers to show family and friends they care.

## Material used on Ring Dishes and Ornaments

CAD-CUT® Permanent P.S. Sign Vinyl - Black

## Joy to the World

CAD-CUT® Permanent P.S. Sign Vinyl - Red

## PRO TIP:

Ornaments aren't only for trees - when the holiday is over, keep the festivity a little longer by hanging them on a stand for all to see.