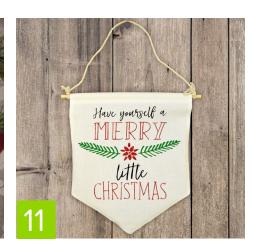

## 11. Pennant Christmas Flag

<u>CAD-CUT® UltraWeed™ HTV - Black, Kelly</u> CAD-CUT® Glitter Flake™ HTV - Red