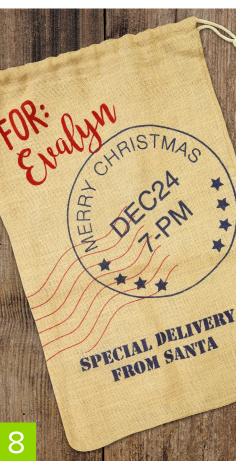

## 8. Santa Gift Bag

<u>Goof Proof® Screen Printed Transfers - Black</u> <u>CAD-CUT® Soft Flock HTV - Red</u>