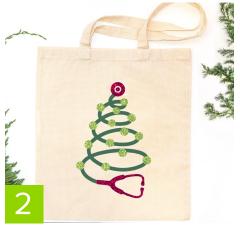

## 3. Pom Pom Knit Beanie

 $\frac{\text{CAD-CUT}^{\circledcirc} \text{ Textured Soft Foam HTV - White}}{\text{CAD-CUT}^{\circledcirc} \text{ Glitter Flake}^{\text{\tiny{M}}} \text{ HTV - Pink}}$ 