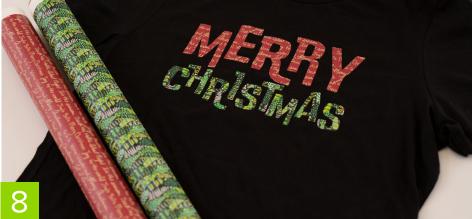

## 8. Patterned "Merry Christmas" Shirt

CAD-CUT® Patterns HTV in Express Print®

- Pattern 1: Seasons Greetings
- Pattern 2: Pine Lights