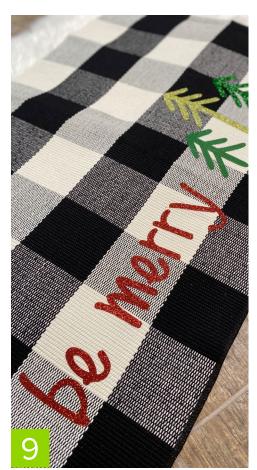

## 16. Flour Sack Towel

<u>CAD-CUT® Soft Flock HTV - Emerald</u> CAD-CUT® Glitter Flake HTV - Red