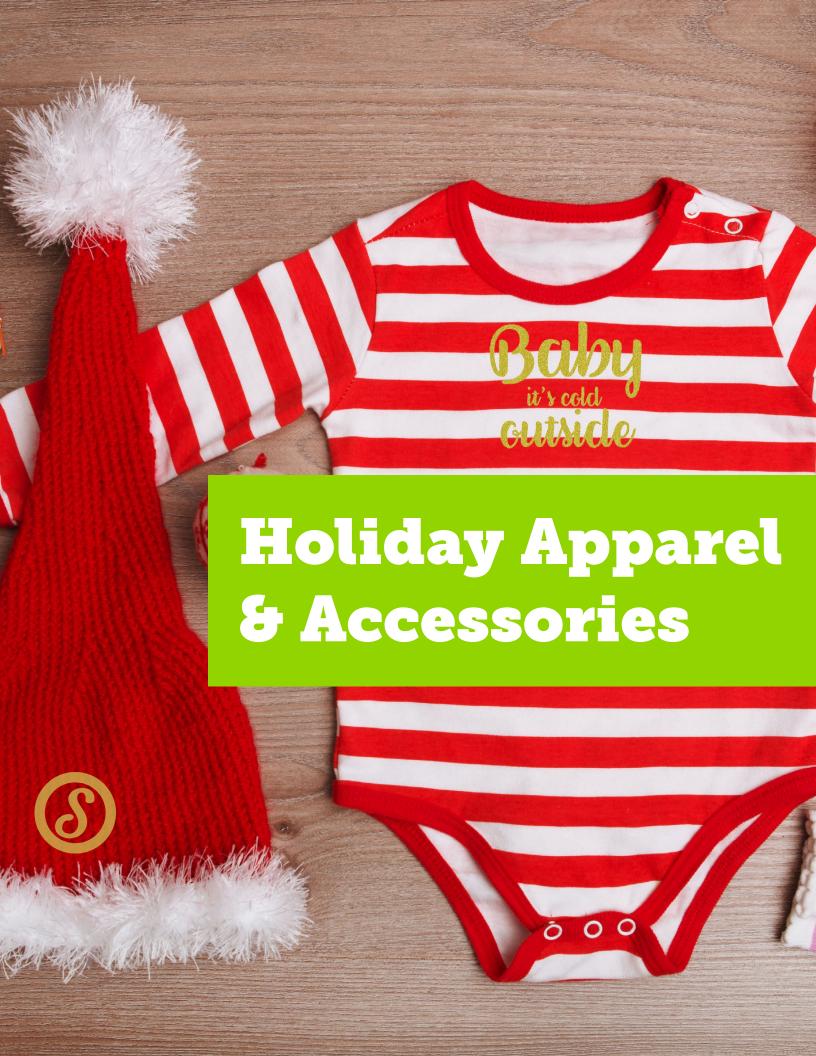

an of something —whether it's a team, a favorite band or show, or even an influencer they follow. Using a few materials and your heat press, you can easily customize trendy apparel and accessories that help your customers show support.

### Materials used:

CAD-PRINTZ® Texture-TWILL - Full Color CAD-CUT Soft Foam HTV - White CAD-CUT® Glitter Flake HTV - Red



-Jenna Sackett, Brand Activation Manager

## **BAGS FOR EVERYONE**



## Materials used:

CAD-CUT® UltraWeed HTV - Black CAD-CUT® Fashion-FILM® Electric HTV - Red & Gold



## Materials used:

CAD-PRINTZ® Glitter - Full Color



## Materials used:

CAD-PRINTZ® Texture-TWILL - Full Color CAD-CUT® Soft Foam HTV - White CAD-CUT® Glitter Flake HTV - Gold

## PRO TIP:

Add value to accessories by decorating with special effect finishes.





## HOLIDAY APPAREL & ACCESSORIES

## HERE ARE THE LOOKS









## HERE'S HOW WE MADE THEM

## 1. Merry & Bright Wood Tray

CAD-CUT® P.S. Glitter Adhesive Vinyl - Emerald & Red

## 2. Stethoscope Tote

CAD-CUT® UltraWeed HTV - Dark Green
CAD-CUT® Glitter Flake™ HTV - Light Green
CAD-CUT® Hologram™ HTV - Dark Pink

## 3. Pom Pom Knit Beanie

 $\frac{\text{CAD-CUT}^{\circledcirc} \text{ Textured Soft Foam HTV - White}}{\text{CAD-CUT}^{\circledcirc} \text{ Glitter Flake}^{\text{\tiny{M}}} \text{ HTV - Pink}}$ 

## 4. Wine Tote

CAD-CUT® Chroma Bling HTV - Blue Shift



## HOLIDAY APPAREL & ACCESSORIES

## HERE ARE THE LOOKS









## HERE'S HOW WE MADE THEM

## 5. Christmas Crewneck Sweatshirt

<u>UltraColor® MAX Direct to Film Heat Transfer</u>

## 6. Sherpa Vest

CAD-CUT® Soft Flock