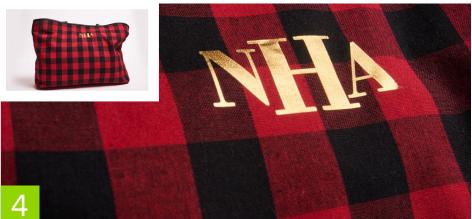

## 10. "Santa Baby" Body Suit

<u>CAD-CUT® Premium Plus™ HTV - Kelly</u> <u>CAD-CUT® Patterns HTV in Express Print®</u>

· Pattern: Buffalo Plaid