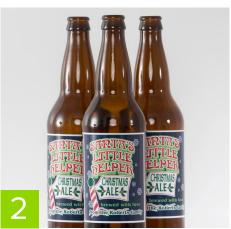

ink, and Green

## 8. Patterned "Merry Christmas" Shirt

CAD-CUT® Patterns HTV in Express Print®

- Pattern 1: Seasons Greetings
- Pattern 2: Pine Lights





## HOLIDAY APPAREL & ACCESSORIES

## HERE ARE THE LOOKS









## HERE'S HOW WE MADE THEM

## 9. "Fa La La La Llama" Sweater

CAD-CUT® Patterns HTV in Glitter

• Pattern: Fa La La Llamas

## 10. "Santa Baby" Body Suit

<u>CAD-CUT® Premium Plus™ HTV - Kelly</u> <u>CAD-CUT® Patterns HTV in Express Print®</u>

· Pattern: Buffalo Plaid

## 11. "Christmas Tree Farm" Canvas Bag

CAD-CUT® Soft Flock HTV - Bright Red CAD-CUT® Patterns HTV in Express Print®

• Pattern: Holiday Pine

## 12. Family Christmas Pajamas

<u>CAD-PRINTZ® Digital Transfers in Perma -TWILL™</u> <u>CAD-CUT® Glitter Flake™ - HTV Red</u>







## HERE ARE THE LOOKS









## HERE'S HOW WE MADE THEM

## 1. Burlap Treat Bag

CAD-CUT® Glitter Flake HTV - Red

## 2. Custom Bottle Labels

CAD-PRINTZ® Full Color Vinyl Stickers/Decals

## 3. Glitter Ornaments

CAD-CUT® P. S. Sign Vinyl Light Green & Red

## 4. Tote Bag

CAD-CUT® UltraWeed™ - Metallic Gold





## HERE ARE THE LOOKS









## HERE'S HOW WE MADE THEM

## 5. Glass Blocks

CAD-CUT® Permanent P.S. Vinyl - Silver & Black

## 6. Festive Pillow

Elasti Prints® Screen Printed Transfers - White

## 7. Wood Ornament

CAD-CUT® Glitter Flake HTV - Red, Kelly

## 8. Santa Gift Bag

<u>Goof Proof® Screen Printed Transfers - Black</u> <u>CAD-CUT® Soft Flock HTV - Red</u>





## HERE ARE THE LOOKS









## HERE'S HOW WE MADE THEM

## 9. Holiday Welcome Mat

<u>CAD-CUT® Glitter Flake™ HTV - Dark Green,