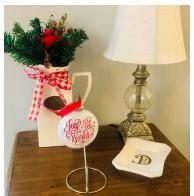

## **HOLIDAY ORNAMENTS AND DECOR**

Spread cheer and encouraging words this holiday season. Simple words or phrases added to ring dishes and ornaments are a fantastic way for your customers to show family and friends they care.

## Joy to the World

CAD-CUT® Permanent P.S. Sign Vinyl - Red

## PRO TIP:

Ornaments aren't only for trees - when the holiday is over, keep the festivity a little longer by hanging them on a stand for all to see.