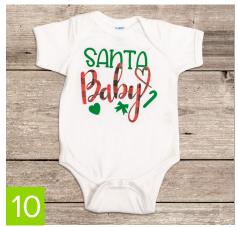

## 10. "Santa Baby" Body Suit

<u>CAD-CUT® Premium Plus™ HTV - Kelly</u> <u>CAD-CUT® Patterns HTV in Express Print®</u>

· Pattern: Buffalo Plaid