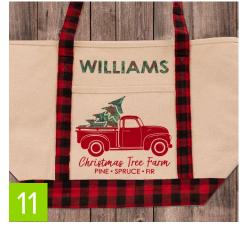

## 11. "Christmas Tree Farm" Canvas Bag

CAD-CUT® Soft Flock HTV - Bright Red CAD-CUT® Patterns HTV in Express Print®

• Pattern: Holiday Pine