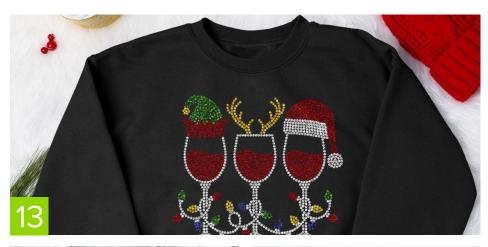

## 13. Wine Faux Rhinestone Fleece

CAD-CUT® Glitter Flake HTV -Silver, Gold, Red, Green